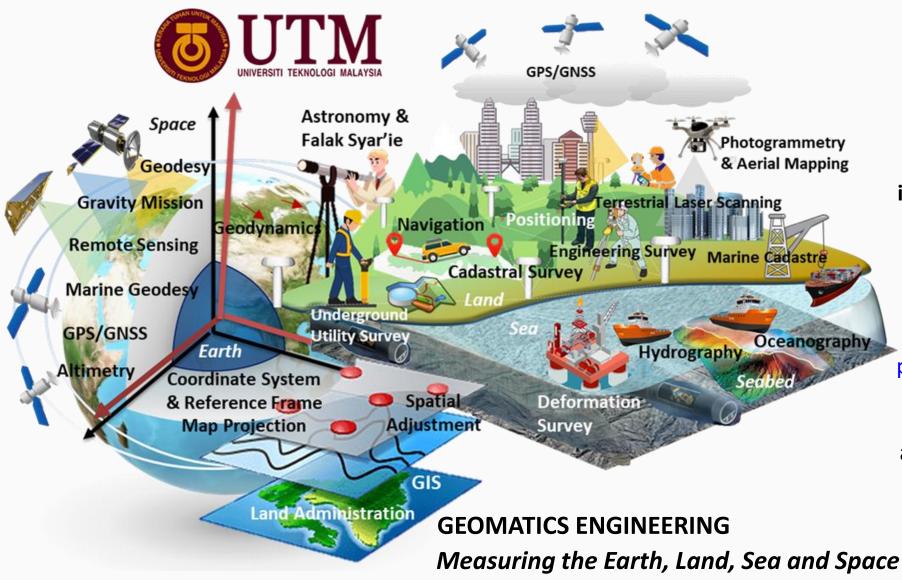

Contact: Dr. Wan Anom Wan Aris (wananom@utm.my) Programme Coordinator Bachelor of Geomatics Engineering With Honours Faculty of Built Environment and Surveying innovative • entrepreneurial • global

**Geomatics Engineering is** defined in the ISO/TC 211 series of standards as the discipline that concerns on acquisition, analysis, and interpretation of mainly geospatial data, relating to the Earth, its physical features and the built environment. It comprises tools and techniques of measuring, managing, presenting and analysing geospatial data from diverse sources with well-defined characteristics on accuracy and continuity; and in the form of digital format.

innovative • entrepreneurial • global

- 1. Geodesy
- 2. Astronomy & Falak Syar'ie
- 3. Satellite Positioning & Navigation
- 4. Cadastral Survey & Land Administration
- 5. Hydrography & Oceanography
- 6. Engineering Survey & Mapping
- 7. Remote Sensing

- 8. Least Square Adjustment
- 9. Marine Cadastre
- 10. Photogrammetry & Aerial Mapping
- 11. Underground Utility Survey
- 12. Map Projection
- 13. Terrestrial Laser Scanning
- 14. Geographic Information Systems (GIS)